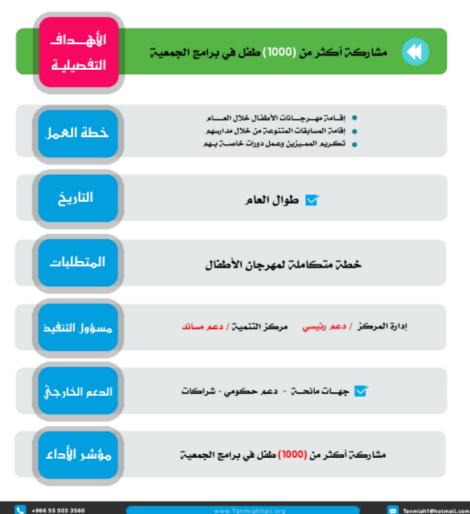

#### الهدف الاستراتيجيُّ العام : زيادة عدد المستفيدين من برامج الجمعية

الهدف الاستراتيجيُّ العام: زيادة عدد المستفيدين من برامج الجمعية

[ الهدف الإستراتيجي الحام: زيادة عدد المستفيدين من برامج الجمعية