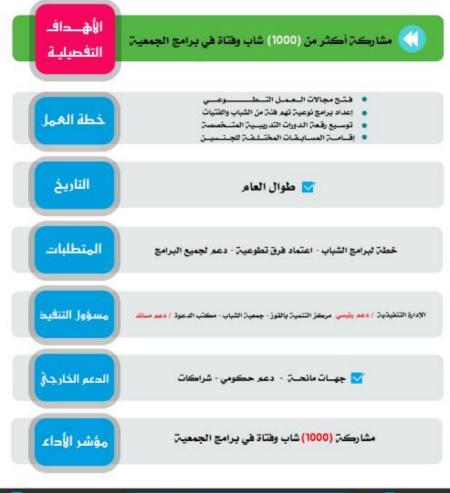

#### الهدف الاستراتيجيُّ العام : زيادة عدد المستفيدين من برامج الجمعية

الهدف الاستراتيجيُّ العام: زيادة عدد المستفيدين من برامج الجمعية

[ الهدف الإستراتيجي الحام: زيادة عدد المستفيدين من برامج الجمعية